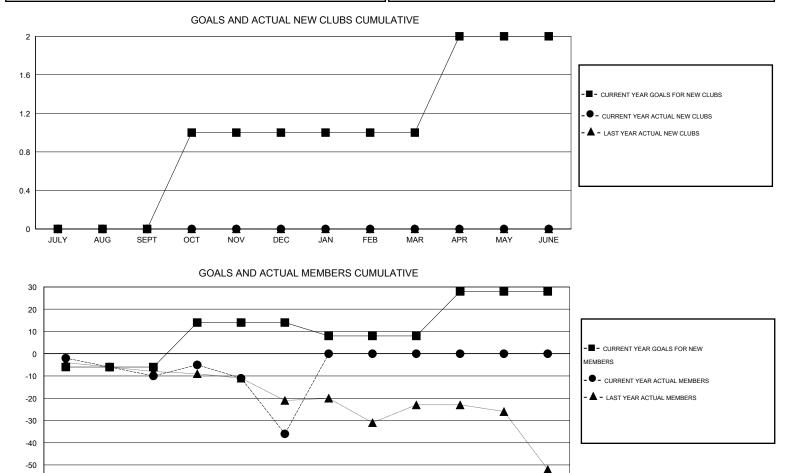

## LOCATION MAINE

| Clubs                 |                  |           |                  |                  | Members               |                    |                                     |                    |                  |
|-----------------------|------------------|-----------|------------------|------------------|-----------------------|--------------------|-------------------------------------|--------------------|------------------|
| RESULTS FOR 2016-2017 |                  |           |                  |                  | RESULTS FOR 2016-2017 |                    |                                     |                    |                  |
| QUARTER               | NEW CLUB<br>GOAL | NEW CLUBS | DROPPED<br>CLUBS | NET<br>GAIN/LOSS | QUARTER               | NEW MEMBER<br>GOAL | CHARTER AND<br>NEW MEMBERS<br>ADDED | DROPPED<br>MEMBERS | NET<br>GAIN/LOSS |
| JULY/AUG/SEPT         | 0                | 0         | 1                | -1               | JULY/AUG/SEPT         | -6                 | 32                                  | 42                 | -10              |
| OCT/NOV/DEC           | 1                | 0         | 0                | 0                | OCT/NOV/DEC           | 20                 | 39                                  | 65                 | -26              |
| JAN/FEB/MAR           | 0                | 0         | 0                | 0                | JAN/FEB/MAR           | -6                 | 0                                   | 0                  | 0                |
| APR/MAY/JUNE          | 1                | 0         | 0                | 0                | APR/MAY/JUNE          | 20                 | 0                                   | 0                  | 0                |

JULY AUG SEPT OCT NOV DEC JAN FEB MAR APR MAY JUNE 25 CLUBS OF 72 ADDED 1 OR MORE GENDER DISTRIBUTION DROPPED CLUBS: 1 NEW MEMBERS 1,481 (70.93%) MALE 607 (29.07%) FEMALE DROPPED MEMBERS 10 DECEASED CLICK HERE FOR HEALTH 466 FAMILY UNIT MEMBERS 0 CLUB CANCELLED ASSESSMENT DATA 227 HEAD OF HOUSEHOLD 97 OTHER 239 NON-HEAD OF HOUSEHOLD 107 TOTAL